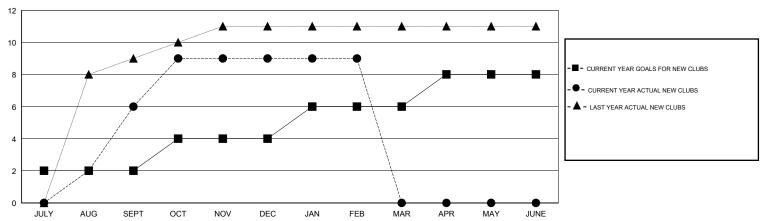

## GMT: KAMLESH JAIN LOCATION INDIA GMT CA 6

| GIVIT. TO WILL CIT OF WIT |                  | LOCATION INDIA |                  |                  |               |                    |
|---------------------------|------------------|----------------|------------------|------------------|---------------|--------------------|
|                           |                  | Clubs          |                  |                  |               |                    |
|                           | RESU             | RESU           |                  |                  |               |                    |
| QUARTER                   | NEW CLUB<br>GOAL | NEW CLUBS      | DROPPED<br>CLUBS | NET<br>GAIN/LOSS | QUARTER       | NEW MEMBER<br>GOAL |
| JULY/AUG/SEPT             | 2                | 6              | 1                | 5                | JULY/AUG/SEPT | 150                |
| OCT/NOV/DEC               | 2                | 3              | 3                | 0                | OCT/NOV/DEC   | 180                |
| JAN/FEB/MAR               | 2                | 0              | 3<br>0           | -3<br>0          | JAN/FEB/MAR   | 140<br>30          |
| APR/MAY/JUNE              |                  |                | 3                | · ·              | APR/MAY/JUNE  |                    |

## GOALS AND ACTUAL NEW CLUBS CUMULATIVE

| DROPPED CLUBS: 7                |                 | 70 CLUBS OF 128 ADDED 1 OR MORE<br>NEW MEMBERS | GENDER DISTRIBUTION  MALE 3,833 (77.14%) |                |              |
|---------------------------------|-----------------|------------------------------------------------|------------------------------------------|----------------|--------------|
| DROPPED MEMBERS                 |                 |                                                | FEMALE                                   | 1,136 (22.86%) |              |
| DECEASED  CLUB CANCELLED  OTHER | 2<br>222<br>272 | CLICK HERE FOR HEALTH ASSESSMENT DATA          | FAMILY UNIT MEMBERS HEAD OF HOUSEHOLD    |                | 1,644<br>760 |
| TOTAL                           | 496             |                                                | NON-HEAD OF HOUSEHOL                     | D              | 884          |