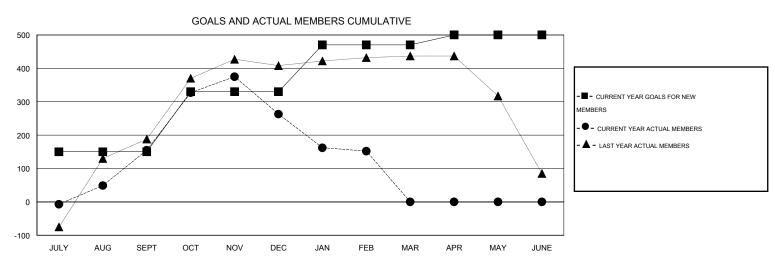

| .  _                                                                                                                                                                                                                                                                                                                                                                                                                                                                                                                                                                                                                                                                                                                                                                                                                                                                                                                                                                                                                                                                                                                                                                                                                                                                                                                                                                                                                                                                                                                                                                                                                                                                                                                                                                                                                                                                                                                                                                                                                                                                                                                           | Members               |                    |                                     |                    |                  |  |  |  |  |  |
|--------------------------------------------------------------------------------------------------------------------------------------------------------------------------------------------------------------------------------------------------------------------------------------------------------------------------------------------------------------------------------------------------------------------------------------------------------------------------------------------------------------------------------------------------------------------------------------------------------------------------------------------------------------------------------------------------------------------------------------------------------------------------------------------------------------------------------------------------------------------------------------------------------------------------------------------------------------------------------------------------------------------------------------------------------------------------------------------------------------------------------------------------------------------------------------------------------------------------------------------------------------------------------------------------------------------------------------------------------------------------------------------------------------------------------------------------------------------------------------------------------------------------------------------------------------------------------------------------------------------------------------------------------------------------------------------------------------------------------------------------------------------------------------------------------------------------------------------------------------------------------------------------------------------------------------------------------------------------------------------------------------------------------------------------------------------------------------------------------------------------------|-----------------------|--------------------|-------------------------------------|--------------------|------------------|--|--|--|--|--|
| $ label{eq:local_local_local_local_local_local_local_local_local_local_local_local_local_local_local_local_local_local_local_local_local_local_local_local_local_local_local_local_local_local_local_local_local_local_local_local_local_local_local_local_local_local_local_local_local_local_local_local_local_local_local_local_local_local_local_local_local_local_local_local_local_local_local_local_local_local_local_local_local_local_local_local_local_local_local_local_local_local_local_local_local_local_local_local_local_local_local_local_local_local_local_local_local_local_local_local_local_local_local_local_local_local_local_local_local_local_local_local_local_local_local_local_local_local_local_local_local_local_local_local_local_local_local_local_local_local_local_local_local_local_local_local_local_local_local_local_local_local_local_local_local_local_local_local_local_local_local_local_local_local_local_local_local_local_local_local_local_local_local_local_local_local_local_local_local_local_local_local_local_local_local_local_local_local_local_local_local_local_local_local_local_local_local_local_local_local_local_local_local_local_local_local_local_local_local_local_local_local_local_local_local_local_local_local_local_local_local_local_local_local_local_local_local_local_local_local_local_local_local_local_local_local_local_local_local_local_local_local_local_local_local_local_local_local_local_local_local_local_local_local_local_local_local_local_local_local_local_local_local_local_local_local_local_local_local_local_local_local_local_local_local_local_local_local_local_local_local_local_local_local_local_local_local_local_local_local_local_local_local_local_local_local_local_local_local_local_local_local_local_local_local_local_local_local_local_local_local_local_local_local_local_local_local_local_local_local_local_local_local_local_local_local_local_local_local_local_local_local_local_local_local_local_local_local_local_local_local_local_local_local_local_local_local_local_local_local_local_local_local_$ | RESULTS FOR 2014-2015 |                    |                                     |                    |                  |  |  |  |  |  |
|                                                                                                                                                                                                                                                                                                                                                                                                                                                                                                                                                                                                                                                                                                                                                                                                                                                                                                                                                                                                                                                                                                                                                                                                                                                                                                                                                                                                                                                                                                                                                                                                                                                                                                                                                                                                                                                                                                                                                                                                                                                                                                                                | QUARTER               | NEW MEMBER<br>GOAL | CHARTER AND<br>NEW MEMBERS<br>ADDED | DROPPED<br>MEMBERS | NET<br>GAIN/LOSS |  |  |  |  |  |
| J                                                                                                                                                                                                                                                                                                                                                                                                                                                                                                                                                                                                                                                                                                                                                                                                                                                                                                                                                                                                                                                                                                                                                                                                                                                                                                                                                                                                                                                                                                                                                                                                                                                                                                                                                                                                                                                                                                                                                                                                                                                                                                                              | ULY/AUG/SEPT          | 150                | 295                                 | 140                | 155              |  |  |  |  |  |
|                                                                                                                                                                                                                                                                                                                                                                                                                                                                                                                                                                                                                                                                                                                                                                                                                                                                                                                                                                                                                                                                                                                                                                                                                                                                                                                                                                                                                                                                                                                                                                                                                                                                                                                                                                                                                                                                                                                                                                                                                                                                                                                                | OCT/NOV/DEC           | 180                | 278                                 | 170                | 108              |  |  |  |  |  |
| IJ,                                                                                                                                                                                                                                                                                                                                                                                                                                                                                                                                                                                                                                                                                                                                                                                                                                                                                                                                                                                                                                                                                                                                                                                                                                                                                                                                                                                                                                                                                                                                                                                                                                                                                                                                                                                                                                                                                                                                                                                                                                                                                                                            | AN/FEB/MAR            | 140                | 75                                  | 186                | -111             |  |  |  |  |  |
| A                                                                                                                                                                                                                                                                                                                                                                                                                                                                                                                                                                                                                                                                                                                                                                                                                                                                                                                                                                                                                                                                                                                                                                                                                                                                                                                                                                                                                                                                                                                                                                                                                                                                                                                                                                                                                                                                                                                                                                                                                                                                                                                              | PR/MAY/JUNE           | 30                 | 0                                   | 0                  | 0                |  |  |  |  |  |

## GOALS AND ACTUAL NEW CLUBS CUMULATIVE

| DROPPED CLUBS: 7                |                 | 70 CLUBS OF 128 ADDED 1 OR MORE<br>NEW MEMBERS | GENDER DISTRIBUTION  MALE 3,833 (77.14%) |                |              |
|---------------------------------|-----------------|------------------------------------------------|------------------------------------------|----------------|--------------|
| DROPPED MEMBERS                 |                 |                                                | FEMALE                                   | 1,136 (22.86%) |              |
| DECEASED  CLUB CANCELLED  OTHER | 2<br>222<br>272 | CLICK HERE FOR HEALTH ASSESSMENT DATA          | FAMILY UNIT MEMBERS HEAD OF HOUSEHOLD    |                | 1,644<br>760 |
| TOTAL                           | 496             |                                                | NON-HEAD OF HOUSEHOL                     | D              | 884          |